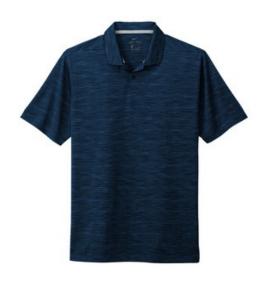

# Nike Dri-FIT Vapor Space Dyed Polo NKDC2109

A modern striated space dyed pattern combined with unparalleled Dri-FIT moisture management technology makes this contemporary polo fashionable and functional. Features a self-fabric collar and two-button placket. Rolled-forward shoulder seams, open hem sleeves and open hem. A contrast heat transfer Swoosh logo is on the left sleeve. Made of 4.7-ounce, 100% polyester Dri-FIT fabric. \*\*