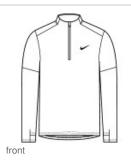

## Nike Dri-FIT Element 1/2-Zip Top NKDH4949

This best-seller delivers all-utility warmth and comfort from the sweat-wicking fabric down to the thumbholes. The stand-up collar and drop tail hem provide additional coverage. A contrast heat transfer Swoosh logo is on the left chest. Solids are made of 5.5-ounce, 88/12 recycled polyester/spandex jersey Dri-FIT fabric. Heathers are made of 5.75-ounce, 88/12 recycled polyester/spandex jersey Dri-FIT fabric. \*\* CARE INSTRUCTIONS