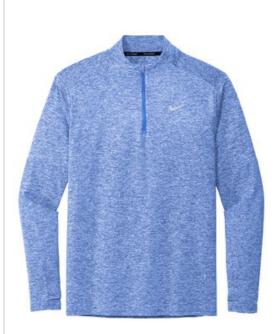

## Nike Dri-FIT Element 1/2-Zip Top NKDH4949

This best-seller delivers all-utility warmth and comfort from the sweat-wicking fabric down to the thumbholes. The stand-up collar and drop tail hem provide additional coverage. A contrast heat transfer Swoosh logo is on the left chest. Solids are made of 5.5-ounce, 88/12 recycled polyester/spandex jersey Dri-FIT fabric. Heathers are made of 5.75-ounce, 88/12 recycled polyester/spandex jersey Dri-FIT fabric. \*\* CARE INSTRUCTIONS